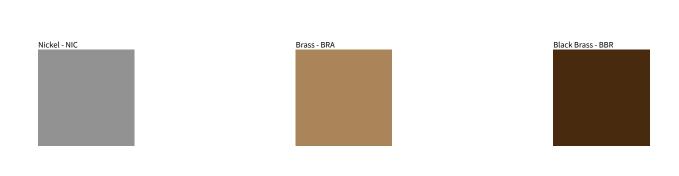

Brass, nickel and copper are natural minerals and can potentially change color and show marks over time. We cannot guarantee the color appearance as the material transforms.

Availble for International specifications by adding 'INT' at the end of the existing Model #. For assistance on 'custom' specifications, contact zteam@zaneen.com. In a constant effort to supply the best product, we reserve the right to change specifications or materials without notice. The most recent specification sheets are found at zaneen.com